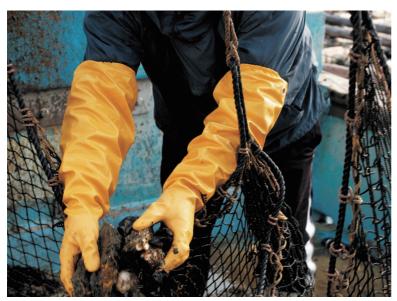

# STRONG, NO WORRY ABOUT PEELING FROM JOINT

772

Nitrile coating provides oil resistance and abrasion performance. Rough finish enables to grasp object firmly long time.

Original ergonomic design provides superior comfort long time. Sleeve protects your hand from splashing liquid, oil or chemicals. Keep function after washing.

## **RECOMMEND INDUSTRIES**

Machinery & Equipment, Facility maintenance, Oil & Chemical, Marine, Agriculture & Gardening