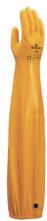

# STRONG, NO WORRY ABOUT PEELING FROM JOINT

772

Nitrile coating provides oil resistance and abrasion performance. Rough finish enables to grasp object firmly long time.

Original ergonomic design provides superior comfort long time. Sleeve protects your hand from splashing liquid, oil or chemicals. Keep function after washing.

#### **MATERIAL**

Liner:

Polyester, Cotton

Coating:

Nitrile

#### **DETAILS**

| SIZE  | COLOR  | LENGTH |
|-------|--------|--------|
| 7/S   | Yellow | 65cm   |
| 8/M   | Yellow | 65cm   |
| 9/L   | Yellow | 65cm   |
| 10/XL | Yellow | 65cm   |