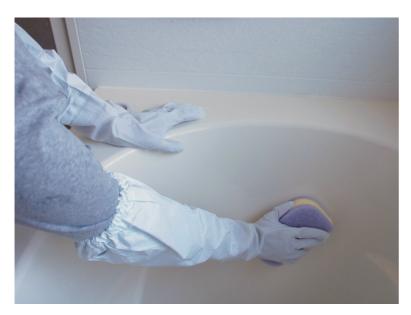

# FEEL LIKE SECOND SKIN WITH SLEEVE

# **B0710**

SLIP-ON treatment accomplishes smooth inside glove without powder.

Patterned finish on palm provides excellent grip.

Original ergonomic design provides superior comfort long time. Sleeve protects your hand from splashing liquid, oil or chemicals. No latex allergy risks.