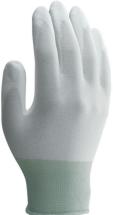

# B0510

Seamless knit designed to prevent irritation.

13 gauge liner realizes ultra light weight and elastic low lint. Polyurethane coating provides high grip performance and breathability.

3 dimensional hand former enables comfortable design.

Liner of filament yarn designed elastic low lint.

Studied material compounding and pretreatment help to reduce oil bleeding from glove surface.

Keep function after washing.

No latex allergy risks.

## MATERIAL

**Liner:** Nylon, Polyester, Other

**Coating:** Polyurethane

### DETAILS

| SIZE | COLOR | LENGTH |
|------|-------|--------|
| S    | White | 21cm   |
| М    | White | 22cm   |
| L    | White | 23cm   |
| XL   | White | 25cm   |