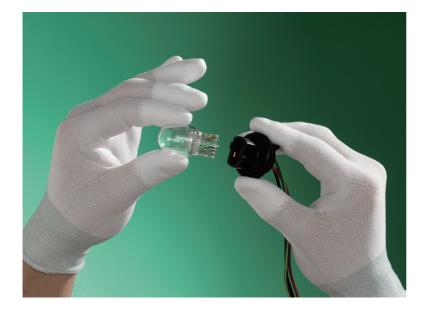

# BO600

Seamless knit designed to prevent irritation.
13 gauge liner realizes ultra light weight and elastic low lint.
Finger tip coating provides functional grip in fine work.
3 dimensional hand former enables comfortable design.
Liner of filament yarn designed elastic low lint.
Studied material compounding and pretreatment help to reduce oil bleeding from glove surface.

Keep function after washing.

No latex allergy risks.