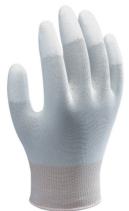

# BO600

Seamless knit designed to prevent irritation.
13 gauge liner realizes ultra light weight and elastic low lint.
Finger tip coating provides functional grip in fine work.
3 dimensional hand former enables comfortable design.
Liner of filament yarn designed elastic low lint.
Studied material compounding and pretreatment help to reduce oil bleeding from glove surface.

# MATERIAL

Liner: Nylon, Polyester, Polyurethane

**Coating:** Polyurethane