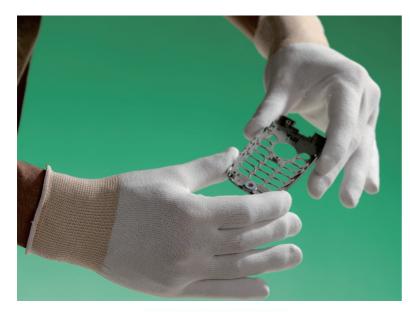

# B0610

Seamless knit designed to prevent irritation. 13 gauge liner realizes ultra light weight and elastic low lint. Liner of filament yarn designed elastic low lint. Keep function after washing. No latex allergy risks. MATERIAL

### **RECOMMEND INDUSTRIES**

Automotive, Machinery & Equipment, Electronics, Transportation & Warehousing