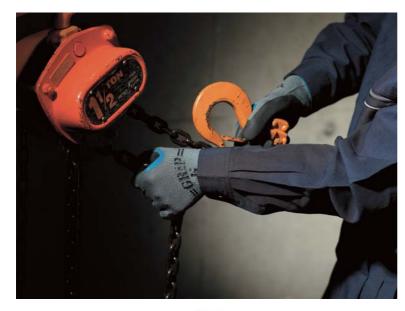

# **REINFORCED THUMB CROTCH**

330

Seamless knit designed to prevent irritation. 13 gauge liner realizes ultra light weight and elastic low lint. Latex coating offers excellent grip performance. Original ergonomic design provides superior comfort long time. Special treatment prevents bacteria and odor incident. Liner of filament yarn designed elastic low lint. Keep function after washing.

## **RECOMMEND INDUSTRIES**

Automotive, Glass & Building materials, Construction, Oil & Chemical, Agriculture & Gardening