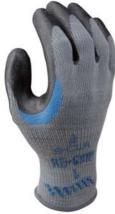

# **REINFORCED THUMB CROTCH**

330

Seamless knit designed to prevent irritation. 13 gauge liner realizes ultra light weight and elastic low lint. Latex coating offers excellent grip performance. Original ergonomic design provides superior comfort long time. Special treatment prevents bacteria and odor incident. Liner of filament yarn designed elastic low lint. Keep function after washing.

## MATERIAL

Liner: Polyester, Cotton, Other

**Coating:** Natural rubber

#### DETAILS

| SIZE  | COLOR | LENGTH |
|-------|-------|--------|
| 7/S   | Black | 22cm   |
| 8/M   | Black | 23cm   |
| 9/L   | Black | 25cm   |
| 10/XL | Black | 27cm   |