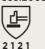

#### EN 388:2003 Mechanical risks

# Abrasion (Min.0 - Max.4) 2 Cut (Min.0 - Max.5) 1 Tear (Min.0 - Max.4) 2 Puncture (Min.0 - Max.4) 1