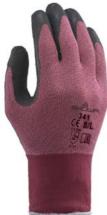

# ENJOYABLE GRIP AND EASY MOVEMENT

341

Seamless knit designed to prevent irritation. 13 gauge liner realizes ultra light weight and elastic low lint. Latex coating offers excellent grip performance. Original ergonomic design provides superior comfort long time. Special treatment prevents bacteria and odor incident. Liner of filament yarn designed elastic low lint. Keep function after washing.

## MATERIAL

Liner: Nylon, Polyester, Polyurethane

**Coating:** Natural rubber

#### DETAILS

| SIZE | COLOR  | LENGTH |
|------|--------|--------|
| 6/S  | Red    | 21cm   |
|      | Purple |        |
|      | Grey   |        |
| 7/M  | Red    | 23cm   |
|      | Purple |        |
|      | Grey   |        |
| 8/L  | Red    | 24cm   |
|      | Purple |        |
|      | Grey   |        |
| 9/XL | Red    | 26cm   |
|      | Purple |        |
|      | Grey   |        |