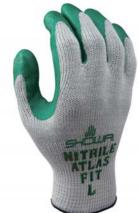

# POWERFUL AGAINST BEING WORN OUT 350R

Seamless knit designed to prevent irritation. Nitrile coating provides high level of durability and tactility. Rough finish enables to grasp object firmly long time. Original ergonomic design provides superior comfort long time. Special treatment prevents bacteria and odor incident. Keep function after washing. No latex allergy risks.

## MATERIAL

Liner: Polyester, Cotton, Other

**Coating:** Nitrile