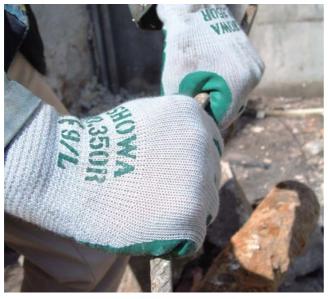

# POWERFUL AGAINST BEING WORN OUT 350R

Seamless knit designed to prevent irritation. Nitrile coating provides high level of durability and tactility. Rough finish enables to grasp object firmly long time. Original ergonomic design provides superior comfort long time. Special treatment prevents bacteria and odor incident. Keep function after washing. No latex allergy risks.

## MATERIAL

Liner: Polyester, Cotton, Other

**Coating:** Nitrile

#### DETAILS

| SIZE  | COLOR | LENGTH |
|-------|-------|--------|
| 7/S   | Green | 22cm   |
| 8/M   | Green | 23cm   |
| 9/L   | Green | 24cm   |
| 10/XL | Green | 26cm   |