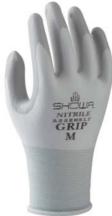

# **DESIGNED FOR ASSEMBLY**

Seamless knit designed to prevent irritation.

No latex allergy risks.

13 gauge liner realizes ultra light weight and elastic low lint. Nitrile coating provides high level of durability and tactility. Original ergonomic design provides superior comfort long time. Liner of filament yarn designed elastic low lint. Keep function after washing.

## **MATERIAL**

Liner:

Nylon, Polyester, Other

Coating:

Nitrile

#### **DETAILS**

| SIZE   | COLOR | LENGTH |
|--------|-------|--------|
| 6/S    | White | 20cm   |
|        | BLack |        |
| 7/M    | White | 22cm   |
|        | Black |        |
| 8/L    | White | 23cm   |
|        | Black |        |
| 9/XL   | White | 25cm   |
|        | Black |        |
| 10/XXL | White | 26cm   |
|        | Black |        |