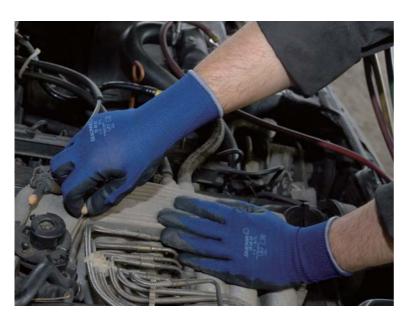

# BREATHABLE KEEP YOUR HANDS DRY

380

Seamless knit designed to prevent irritation.

13 gauge liner realizes ultra light weight and elastic low lint.

Foam nitrile coating keeps your hand dry and provides excellent

Embossed finish improves grip performance and durability.

Original ergonomic design provides superior comfort long time.

Liner of filament yarn designed elastic low lint.

Keep function after washing.

No latex allergy risks.

## **RECOMMEND INDUSTRIES**

Automotive, Machinery & Equipment, Construction, Facility maintenance, Transportation & Warehousing, Agriculture & Gardening