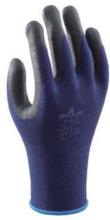

### **MATERIAL**

Liner:

Nylon, Polyester, Polyurethane

Coating:

Nitrile

#### **DETAILS**

| SIZE | COLOR | LENGTH |
|------|-------|--------|
| 6/S  | Navy  | 22cm   |
| 7/M  | Navy  | 23cm   |
| 8/L  | Navy  | 25cm   |
|      | Red   |        |
| 9/XL | Navy  | 26cm   |