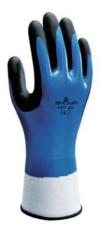

# **DESIGNED FOR WET & OILY CONDITIONS**

377

Seamless knit designed to prevent irritation. 13 gauge liner realizes ultra light weight and elastic low lint. Dual coating provides excellent level of dexterity and tactility. Original ergonomic design provides superior comfort long time. Keep function after washing. No latex allergy risks.

## MATERIAL

**Liner:** Polyester, Nylon, Other

**Coating:** Nitrile

#### **DETAILS**

| SIZE   | COLOR | LENGTH |
|--------|-------|--------|
| 6/S    | Blue  | 25cm   |
| 7/M    | Blue  | 26.5cm |
| 8/L    | Blue  | 27.5cm |
| 9/XL   | Blue  | 27.5cm |
| 10/XXL | Blue  | 28cm   |