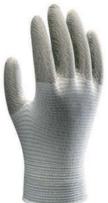

# ANTISTATIC CLEAN LINER

Seamless knit designed to prevent irritation. 13 gauge liner realizes ultra light weight and elastic low lint. Liner of filament yarn designed elastic low lint. Conductive fiber supports to minimize electrification. Keep function after washing. No latex allergy risks.

# MATERIAL

**Liner:** Nylon, Polyester, Polyurethane

### **DETAILS**

| SIZE | COLOR | LENGTH |
|------|-------|--------|
| 6/S  | Grey  | 17cm   |
| 7/M  | Grey  | 18cm   |
| 8/L  | Grey  | 19cm   |
| 9/XL | Grey  | 21cm   |