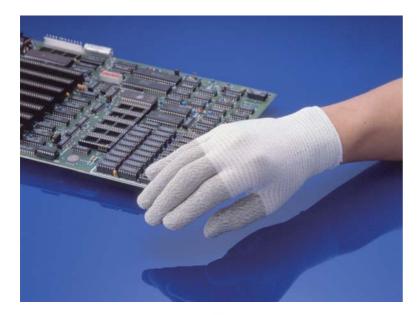

# ANTISTATIC CLEAN LINER

Seamless knit designed to prevent irritation. 13 gauge liner realizes ultra light weight and elastic low lint. Liner of filament yarn designed elastic low lint. Conductive fiber supports to minimize electrification. Keep function after washing. No latex allergy risks.

# **RECOMMEND INDUSTRIES**

Automotive, Machinery & Equipment, Electronics, Construction, Facility maintenance, Transportation & Warehousing