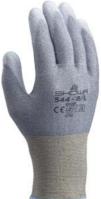

# CUT3 ACHIEVE FLEXIBILITY DESIGNED FOR FINE WORK

Seamless knit designed to prevent irritation.

13 gauge liner realizes ultra light weight and elastic low lint.

High performance polyethylene liner provides superior combination of cut protection and dexterity.

Polyurethane coating provides high grip performance and breathability.

3 dimensional hand former enables comfortable design.

Liner of filament yarn designed elastic low lint.

Studied material compounding and pretreatment help to reduce oil bleeding from glove surface.

### MATERIAL

Liner: High performance polyethylene (HPPE), Nylon, Other

**Coating:** Polyurethane

### DETAILS

| SIZE | COLOR | LENGTH |
|------|-------|--------|
| 6/S  | Grey  | 21cm   |
| 7/M  | Grey  | 22cm   |
| 8/L  | Grey  | 23cm   |
| 9/XL | Grey  | 25cm   |