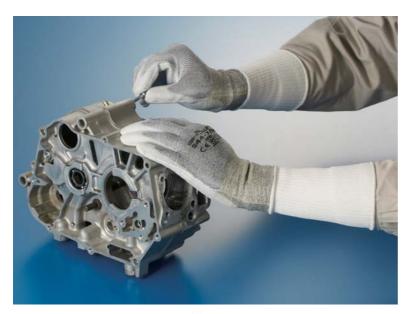

# CUT3 ACHIEVE FLEXIBILITY DESIGNED FOR FINE WORK

Seamless knit designed to prevent irritation.

13 gauge liner realizes ultra light weight and elastic low lint.

High performance polyethylene liner provides superior combination of cut protection and dexterity.

Polyurethane coating provides high grip performance and breathability.

3 dimensional hand former enables comfortable design.

Liner of filament yarn designed elastic low lint.

Studied material compounding and pretreatment help to reduce oil bleeding from glove surface.

Keep function after washing.

No latex allergy risks.

### MATERIAL

Liner: High performance polyethylene (HPPE), Nylon, Other

**Coating:** Polyurethane