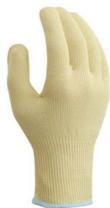

# **CUT5 SHIELD LINER**

**521** 

Seamless knit designed to prevent irritation.

Kevlar liner provides high level of cut resistant performance.

Liner of filament yarn designed elastic low lint.

Keep function after washing.

No latex allergy risks.

HAGANE Coil technology realizes innovative combination of excellent cut performance and tactility.

#### **MATERIAL**

Liner:

Aramid, Polyester, Nylon, Stainless steel,

#### **DETAILS**

| SIZE | COLOR  | LENGTH |
|------|--------|--------|
| 6/S  | Yellow | 20.5cm |
| 7/M  | Yellow | 22.5cm |
| 8/L  | Yellow | 23cm   |
| 9/XL | Yellow | 25.5cm |