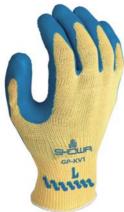

## **CUT4 FEEL SECURE LEGACY GRIP**

# GP-KV1

Seamless knit designed to prevent irritation.

Kevlar liner provides high level of cut resistant performance.

Latex coating offers excellent grip performance.

Original ergonomic design provides superior comfort long time.

Keep function after washing.

#### **MATERIAL**

Liner:

Aramid, Polyester, Other

Coating:

Natural rubber

### **DETAILS**

| SIZE  | COLOR | LENGTH |
|-------|-------|--------|
| 7/S   | Blue  | 22cm   |
| 8/M   | Blue  | 23cm   |
| 9/L   | Blue  | 24cm   |
| 10/XL | Blue  | 26cm   |