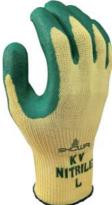

## MATERIAL

**Liner:** Aramid, Polyester, Other

**Coating:** Nitrile

#### **DETAILS**

| SIZE  | COLOR | LENGTH |
|-------|-------|--------|
| 7/S   | Green | 22cm   |
| 8/M   | Green | 23cm   |
| 9/L   | Green | 24cm   |
| 10/XL | Green | 26cm   |