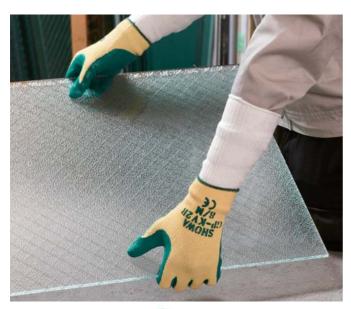

# CUT4 FEEL SECURE BEAT UP RUBBING

Seamless knit designed to prevent irritation. Kevlar liner provides high level of cut resistant performance. Nitrile coating provides high level of durability and tactility. Original ergonomic design provides superior comfort long time. Keep function after washing.

# **RECOMMEND INDUSTRIES**

Automotive, Glass & Building materials, Construction, Facility maintenance