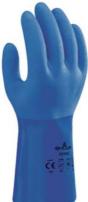

# BLOCK BOTH OIL AND CUT RISKS

Seamless knit designed to prevent irritation. Kevlar liner provides high level of cut resistant performance. Special compound PVC realizes superior oil resistance. Rough finish enables to grasp object firmly long time. Original ergonomic design provides superior comfort long time. Extended cuff protects wrist area. Keep function after washing. No latex allergy risks.

#### DETAILS

| SIZE   | COLOR | LENGTH |
|--------|-------|--------|
| 8/M    | Blue  | 30cm   |
| 9/L    | Blue  | 30cm   |
| 10/XL  | Blue  | 32cm   |
| 11/XXL | Blue  | 32cm   |