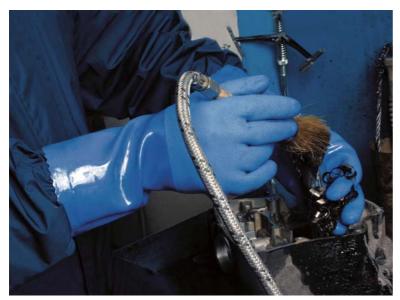

# BLOCK BOTH OIL AND CUT RISKS

Seamless knit designed to prevent irritation. Kevlar liner provides high level of cut resistant performance. Special compound PVC realizes superior oil resistance. Rough finish enables to grasp object firmly long time. Original ergonomic design provides superior comfort long time. Extended cuff protects wrist area. Keep function after washing. No latex allergy risks.

#### MATERIAL

Liner: Aramid, Polyester, Other

Coating: PVC