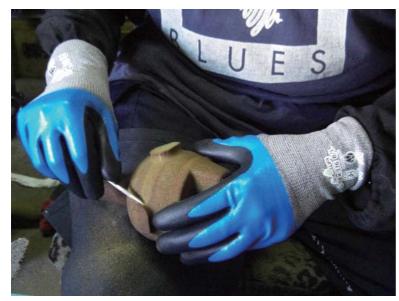

# CUT4 FRONT AND BACK DEFENDER

Seamless knit designed to prevent irritation.

13 gauge liner realizes ultra light weight and elastic low lint. Dual coating provides excellent level of dexterity and tactility. Original ergonomic design provides superior comfort long time. Liner of filament yarn designed elastic low lint.

Keep function after washing.

No latex allergy risks.

HAGANE Coil technology realizes innovative combination of excellent cut performance and tactility.

### MATERIAL

Liner: Nylon, Polyester, Stainless steel, Other

**Coating:** Nitrile