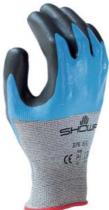

# CUT4 FRONT AND BACK DEFENDER

Seamless knit designed to prevent irritation.

13 gauge liner realizes ultra light weight and elastic low lint. Dual coating provides excellent level of dexterity and tactility. Original ergonomic design provides superior comfort long time. Liner of filament yarn designed elastic low lint.

Keep function after washing.

No latex allergy risks.

HAGANE Coil technology realizes innovative combination of excellent cut performance and tactility.

### MATERIAL

Liner: Nylon, Polyester, Stainless steel, Other

**Coating:** Nitrile