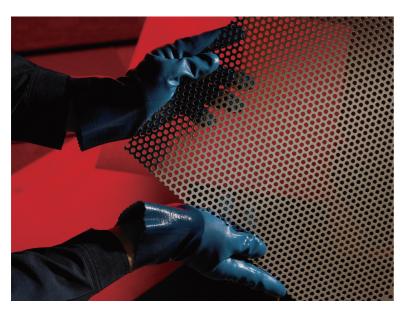

# **720R**

Seamless knit designed to prevent irritation.

Finger tip coating provides functional grip in fine work.

Nitrile coating provides oil resistance and abrasion performance.

Rough finish enables to grasp object firmly long time.

Original ergonomic design provides superior comfort long time.

Extended cuff protects wrist area.

Keep function after washing.

No latex allergy risks.