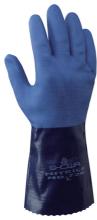

# **720R**

Seamless knit designed to prevent irritation.

Finger tip coating provides functional grip in fine work.

Nitrile coating provides oil resistance and abrasion performance.

Rough finish enables to grasp object firmly long time.

Original ergonomic design provides superior comfort long time.

Extended cuff protects wrist area.

Keep function after washing.

No latex allergy risks.

#### **MATERIAL**

Liner: Polyester

Coating: Nitrile