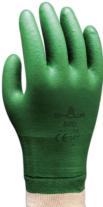

# JERSEY FITS IN YOUR WRIST

600

Seamless knit designed to prevent irritation. Rough finish enables to grasp object firmly long time. Original ergonomic design provides superior comfort long time. Jersey cuff supports on wrist and absorbs perspiration. Special treatment prevents bacteria and odor incident. Keep function after washing. No latex allergy risks.

## MATERIAL

**Liner:** Cotton, Other

Coating: PVC

#### DETAILS

| SIZE  | COLOR | LENGTH |
|-------|-------|--------|
| 7/S   | Green | 23cm   |
| 8/M   | Green | 24cm   |
| 9/L   | Green | 25cm   |
| 10/XL | Green | 26.5cm |