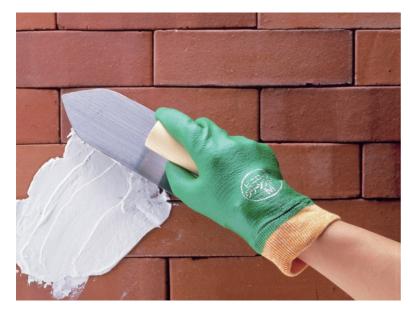

# JERSEY FITS IN YOUR WRIST

600

Seamless knit designed to prevent irritation. Rough finish enables to grasp object firmly long time. Original ergonomic design provides superior comfort long time. Jersey cuff supports on wrist and absorbs perspiration. Special treatment prevents bacteria and odor incident. Keep function after washing. No latex allergy risks.

## **RECOMMEND INDUSTRIES**

Construction, Facility maintenance, Transportation & Warehousing, Oil & Chemical, Marine, Agriculture & Gardening