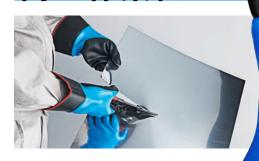

## 耐切創性

ステンレスワイヤーと繊維を組み合わせるSHOWA独自の技術HAGANE COIL®テクノロジーにより、優れた耐切創性とやわらかな使用感を実現。

●作業内容によっては、強度が満たない場合があるため、 事前に十分ご確認の上ご使用ください。 ●カフ部分は一般的 な繊維、樹脂を用いているため、耐切創性能はありません。