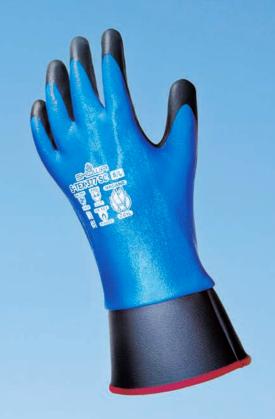

はめやすい

耐切創手袋

# **S-TEX**<sub>®</sub> **377SC**

# 着脱が簡単に

裾部分の幅広なカフにより、 手袋の容易な着脱が可能。 ぬぎはめの多い現場に おすすめです。

#### POINT 2

POINT 1

独自開発した特殊手型を使って製造することで手袋が手にフィットし、作業がしやすい。

### 高い作業性

## 耐切創性

ステンレスワイヤーと繊維を組み合わせるSHOWA独自の技術HAGANE COIL®テクノロジーにより、優れた耐切創性とやわらかな使用感を実現。

●作業内容によっては、強度が満たない場合があるため、 事前に十分ご確認の上ご使用ください。 ●カフ部分は一般的 な繊維、樹脂を用いているため、耐切創性能はありません。

#### **POINT 3**

● 防炎・難燃性能を有した手袋ではありません。直接炎に は触れないでください。○「S-TEX®」「HAGANE COIL®」 は、ショーワグローブ株式会社の日本における登録商標です。

| 商品名         | サイズ | カラー | 全長   | JAN コード       | ITF⊐−ド         | 梱包入数           |
|-------------|-----|-----|------|---------------|----------------|----------------|
| S-TEX 377SC | М   | ブルー | 30cm | 4901792037310 | 14901792037317 | 60双<br>(5双×12) |
|             | L   | ブルー | 30cm | 4901792037327 | 14901792037324 |                |
|             | XL  | ブルー | 31cm | 4901792037334 | 14901792037331 |                |

シームレス手袋

樹脂部:合成ゴム(ニトリルゴム) 繊維部:ポリエステル・ナイロン・金属繊維(ステンレススティール)・その他 【カフ】樹脂部:塩化ピニル(可塑剤)/繊維部:ポリエステル