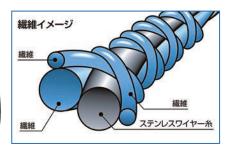

## 耐切創性

ステンレスワイヤーと繊維を組み合わせるSHOWA独自の技術HAGANE COIL®テクノロジーにより、優れた耐切創性とやわらかな使用感を実現。

●作業内容によっては、強度が満たない場合があるため、 事前に十分ご確認の上ご使用ください。 ●カフ部分は一般的 な繊維、樹脂を用いているため、耐切創性能はありません。

シームレス手袋

樹脂部:合成ゴム(ニトリルゴム) 繊維部:ポリエステル・ナイロン・金属繊維(ステンレススティール)・その他 【カフ】樹脂部:塩化ピニル(可塑剤)/繊維部:ポリエステル